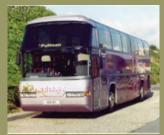

For smaller groups (max. 34 passengers), why not hire one of our Luxury Pullman Coaches to transport your guests in extreme luxury and style.

With seats located in fours around tables and a saloon at the rear, these vehicles are the height of luxury.

Go on, indulge yourself on your big day.

Just take a look at our large capacity Double Decker Coaches with air suspension, seatbelts, ventilation and individual lighting. Impress your guests and make it a day they'll all remember.

Our Single Decker Coaches too offer all the very best and ensure that your guests arrive promptly and with the minimum of fuss.

Telephone our group planning office for a FREE quotation on your big day and take the hassle out of transporting your guests to the big event.